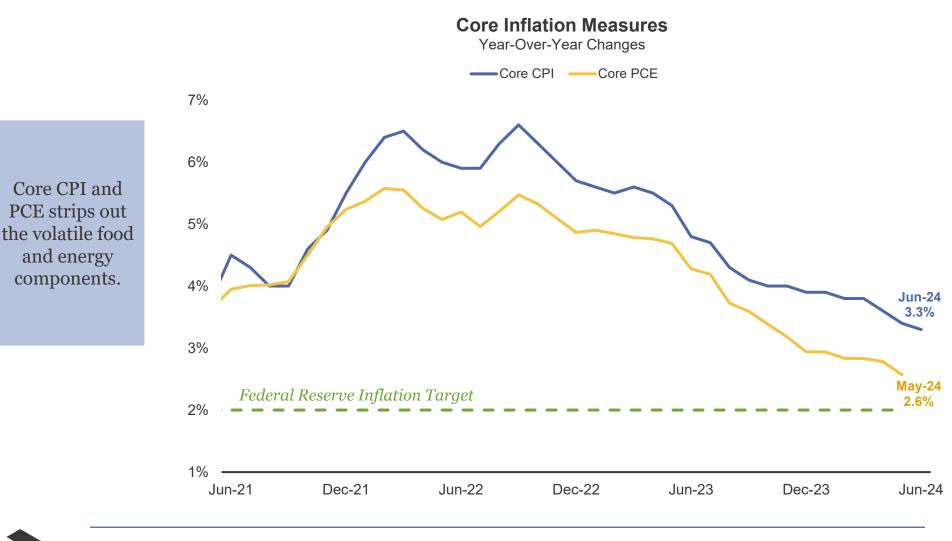

| QTD    | YTD    | 1 Year | 3 Years | 5 years |  |  |  |
| MSCI US REIT Index                     | 0.08%  | -0.24% | 7.60%  | 0.21%   | 3.90%   |  |  |  |
| MSCI World Core Infrastructure         | -1.03% | -1.19% | 2.63%  | 0.60%   | 3.06%   |  |  |  |
| Bloomberg Commodity Index Total Return | 2.89%  | 5.14%  | 5.00%  | 5.65%   | 7.24%   |  |  |  |

Source: Bloomberg, as of June 30, 2024 Net total return is calculated by MSCI using the companies' country of incorporation and maximum withholding tax rate applicable to institutional investors to determine the relevant dividend withholding. Net return comprises of price returns and net dividends, which incorporate impact of taxes on dividends.

## **Fed's Preferred Inflation Measure Shows** Progress

and energy



Source: Bureau of Labor Statistics, Bureau of Economic Analysis, and Blaomberg. CPI as of June 2024, PCE as of May 2024.

## Labor Market Moves Into Better Balance



Source: Bloomberg, Bureau of Labor Statistics. Monthly change in nonfarm payrolls and unemployment rate as of June 2024. Data is seasonally adjusted (left). Worker demand gap as of May 2024. Pre-pandemic average from February 2016 – February 2020 (right).

5

# The Consumer Moderates But Remains Well Positioned Given Strong Wage Growth



Source: Bloomberg, U.S. Census Bureau, Bureau of Economic Analysis as of May 2024 (left). Bloomberg, U.S. Census Bureau as of May 2024 (right).

6

## **Treasury Yields Move Higher as Market Evolves to Revised Fed Expectations**



## Performance as of June 30, 2024

## **Asset Allocation