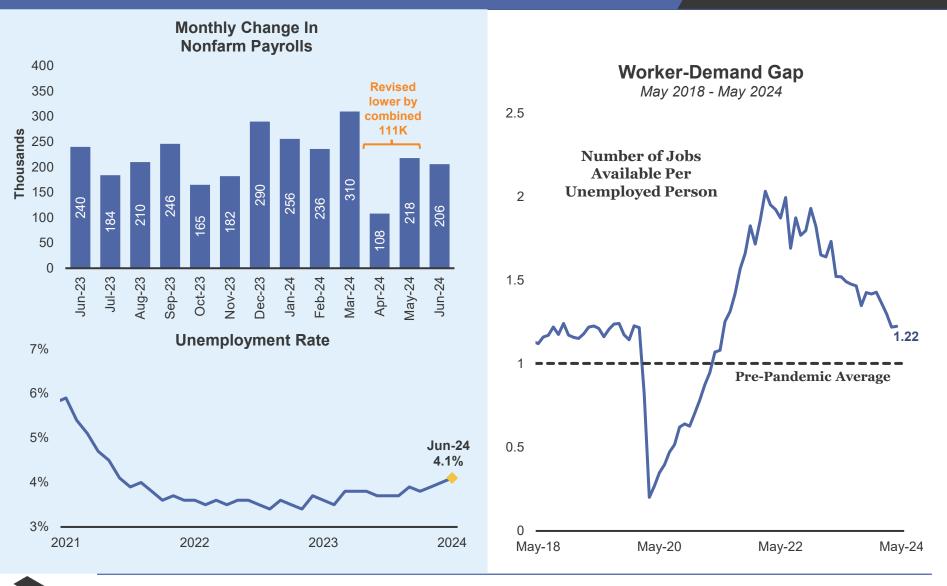

0%   |  |  |  |
| MSCI World Core Infrastructure         | -1.03% | -1.19% | 2.63%  | 0.60%   | 3.06%   |  |  |  |
| Bloomberg Commodity Index Total Return | 2.89%  | 5.14%  | 5.00%  | 5.65%   | 7.24%   |  |  |  |

Source: Bloomberg, as of June 30, 2024 Net total return is calculated by MSCI using the companies' country of incorporation and maximum withholding tax rate applicable to institutional investors to determine the relevant dividend withholding. Net return comprises of price returns and net dividends, which incorporate impact of taxes on dividends.

## **Fed's Preferred Inflation Measure Shows** Progress

and energy



Source: Bureau of Labor Statistics, Bureau of Economic Analysis, and Blaomberg. CPI as of June 2024, PCE as of May 2024.

## Labor Market Moves Into Better Balance



Source: Bloomberg, Bureau of Labor Statistics. Monthly change in nonfarm payrolls and unemployment rate as of June 2024. Data is seasonally adjusted (left). Worker demand gap as of May 2024. Pre-pandemic average from February 2016 – February 2020 (right).

5

# The Consumer Moderates But Remains Well Positioned Given Strong Wage Growth



Source: Bloomberg, U.S. Census Bureau, Bureau of Economic Analysis as of May 2024 (left). Bloomberg, U.S. Census Bureau as of May 2024 (right).

6

## **Treasury Yields Move Higher as Market Evolves to Revised Fed Expectations**



## Performance as of June 30, 2024

## **Asset Allocation & Performance**

### June 30, 2024

|                                                   | Allocation              |        |              |                    | Perfor