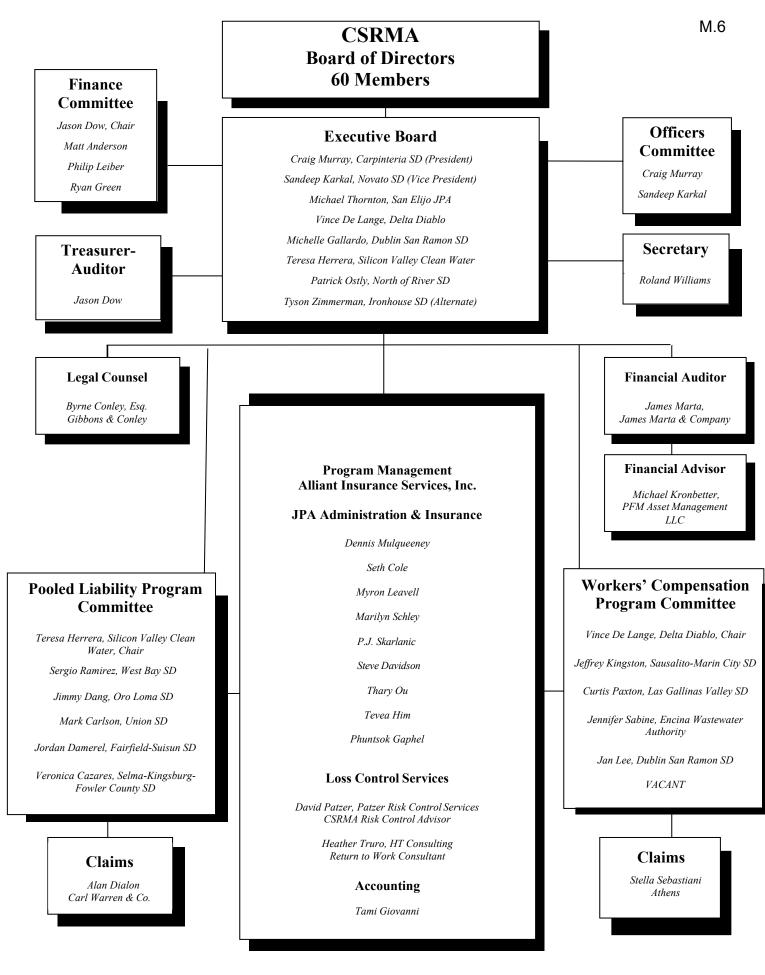

#### PROPERTY PROGRAM J. Dedicated Excess Cyber Liability Coverage for Property Program Members Α p. 65 1. Recommendation: Review and discuss excess cyber limits for Property Program Members. K. PRIMARY INSURANCE PROGRAM None LOSS CONTROL None M. **INFORMATION ITEMS** 1. **Review of Board of Directors Meeting Agenda** r 2. Poem of the Day I p. 75 3. Article - Business email compromise threats are rising and may not be getting enough attention - Guy Carpenter I p. 76 Article - The Link Between On-the-Job Tenure and Injury Rates - carrierchronicles.com p. 79 4. I **CSRMA 2024 Meeting Calendar** 5. I p. 82 **CSRMA Organizational Chart** 6. p. 83 T 7. **CSRMA Service Team Chart** T p. 84 Recommendation: Review the presented Information Items.