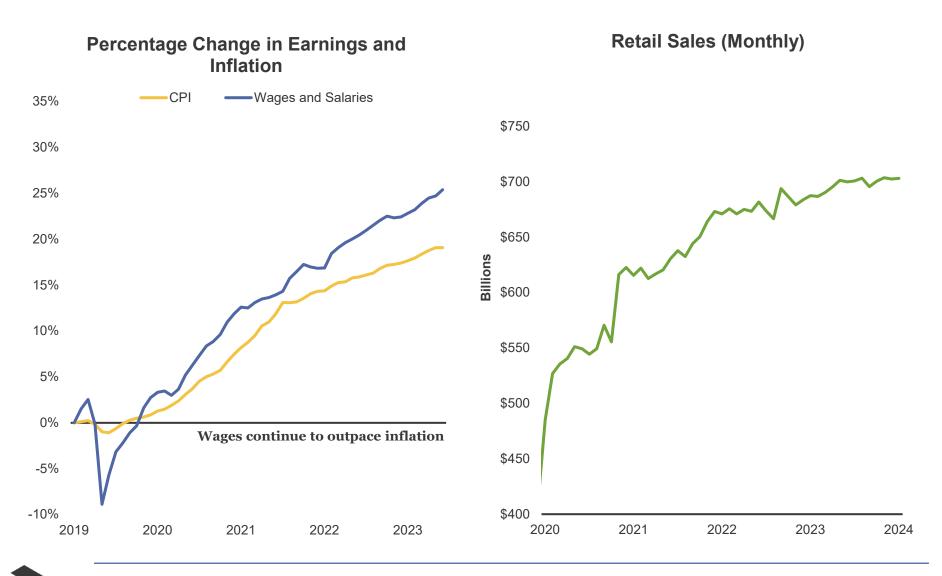

d maximum withholding tax rate applicable to institutional investors to determine the relevant dividend withholding. Net return comprises of price returns and net dividends, which incorporate impact of taxes on dividends.

## **Fed's Preferred Inflation Measure Shows** Progress

and energy



Source: Bureau of Labor Statistics, Bureau of Economic Analysis, and Blaomberg. CPI as of June 2024, PCE as of May 2024.

## Labor Market Moves Into Better Balance



Source: Bloomberg, Bureau of Labor Statistics. Monthly change in nonfarm payrolls and unemployment rate as of June 2024. Data is seasonally adjusted (left). Worker demand gap as of May 2024. Pre-pandemic average from February 2016 – February 2020 (right).

5

# The Consumer Moderates But Remains Well Positioned Given Strong Wage Growth



Source: Bloomberg, U.S. Census Bureau, Bureau of Economic Analysis as of May 2024 (left). Bloomberg, U.S. Census Bureau as of May 2024 (right).

6

## **Treasury Yields Move Higher as Market Evolves to Revised Fed Expectations**



## Performance as of June 30, 2024

## **Asset Allocation & Performance**

### June 30, 2024

|                                                   | Allocation              |        |              |                    | Performance(%) |            |            |                    |                   |
|---------------------------------------------------|-------------------------|--------|--------------|--------------------|----------------|------------|------------|--------------------|-------------------|
|                                                   |